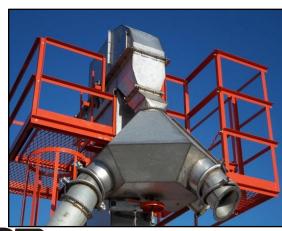

#### **DISTRIBUTORS**

4-way, 6-way, 8-way.
Other sizes may be available upon request.

#### **PLATFORMS**

Walk Around Rest platform, Distributor platform, Step Down platform & Service platform.