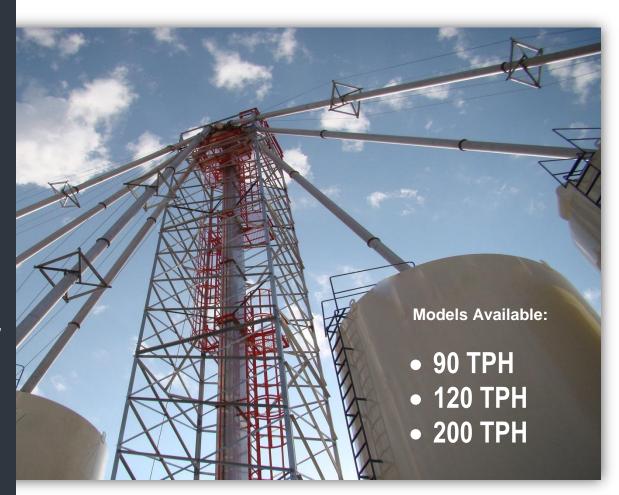

## 47' Discharge Height 120 ton / hour Discharge Height available in 12" (foot) increments. Large Service Platform Step-Down Platform for Distributor access Six Way Distributor shown. Also Available: 4-, 8-, 10-Distributor Platform for Downtube access Rest Platform(s) as required by OSHA Ladders and Caging as required by OSHA Low Inload Height and Large 24" x 24 hopper opening

#### **PLATFORMS**

Walk Around Rest platform, Distributor platform, Step Down platform & Service platform.

#### **DISTRIBUTORS**

4-way, 6-way, 8-way.
Other sizes may be available upon request.

#### **BELT WIDTH**

11" ( 90 TPH & 120 TPH) 15" (200 TPH)